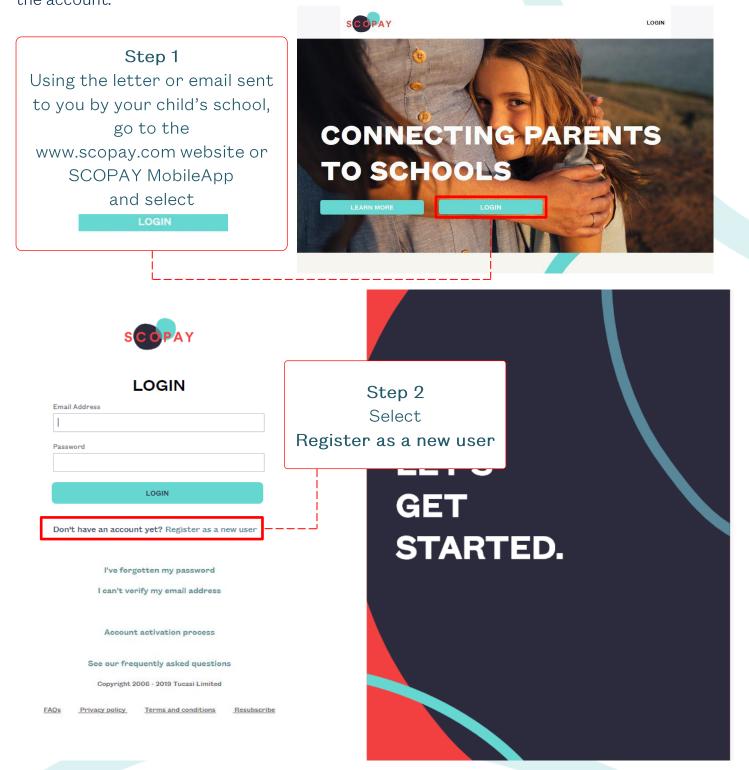

# HOW TO REGISTER YOUR CHILD'S SCOPAY ACCOUNT



① If you already have an account for a child at this school or at another school, it is not necessary to create a new account. Simply refer to the section below How to link your child to an existing SCOPAY account.

To enable you to register your child's SCOPAY account you will need a letter or email from your school with a unique Link Code. You will also need an active email address. Once your account is created, you will receive an email with a link which will enable you to verify the account.



## Step 3

# Complete the Login and Registration information

## REGISTER

Please fill in all the fields to complete registration.

Your password must be at least 8 characters long. You should also enter the online link code that has been provided to you.

An email will be sent asking you to visit a link to verify your email address. You will not be able to login until you have completed this procedure.

#### YOUR LOGIN INFORMATION

| Email:                                         |                                         |
|------------------------------------------------|-----------------------------------------|
| Confirm new email:                             |                                         |
|                                                |